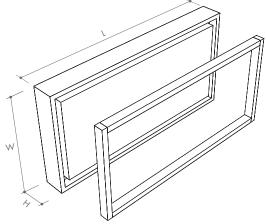

## DATASHEET HERADESIGN® Wallcoustic Element

The HERADESIGN® Wallcoustic Element is a magnesite bonded wood wool acoustic wall panel bonded to a 50mm or 100mm acoustic lining.

- Available in four different sizes with a  $\mathsf{HERADESIGN}^{\otimes}$  Superfine surface
- Delivered as a kit making it quick and easy to install

## DATASHEET HERADESIGN® Wallcoustic Element

|                              |          | HERADESIGN® Superfine                                                                                                                                                                                                         |                                         |                 |        |          |                                                                                                                                                                                                                                                                                                                                                                                                                                                                                                                                                                                                                                                                                                                                                                                                                                                                                                                                                                                                                                                                                                                                                                                                                                                                                                                                                                                                                                                                                                                                                                                                                                                                                                                                                                                                                                                                                                                                                                                                                                                                                                                                |                   |       |          |  |
|------------------------------|----------|-------------------------------------------------------------------------------------------------------------------------------------------------------------------------------------------------------------------------------|-----------------------------------------|-----------------|--------|----------|--------------------------------------------------------------------------------------------------------------------------------------------------------------------------------------------------------------------------------------------------------------------------------------------------------------------------------------------------------------------------------------------------------------------------------------------------------------------------------------------------------------------------------------------------------------------------------------------------------------------------------------------------------------------------------------------------------------------------------------------------------------------------------------------------------------------------------------------------------------------------------------------------------------------------------------------------------------------------------------------------------------------------------------------------------------------------------------------------------------------------------------------------------------------------------------------------------------------------------------------------------------------------------------------------------------------------------------------------------------------------------------------------------------------------------------------------------------------------------------------------------------------------------------------------------------------------------------------------------------------------------------------------------------------------------------------------------------------------------------------------------------------------------------------------------------------------------------------------------------------------------------------------------------------------------------------------------------------------------------------------------------------------------------------------------------------------------------------------------------------------------|-------------------|-------|----------|--|
| Surface                      |          |                                                                                                                                                                                                                               |                                         |                 |        |          |                                                                                                                                                                                                                                                                                                                                                                                                                                                                                                                                                                                                                                                                                                                                                                                                                                                                                                                                                                                                                                                                                                                                                                                                                                                                                                                                                                                                                                                                                                                                                                                                                                                                                                                                                                                                                                                                                                                                                                                                                                                                                                                                |                   |       |          |  |
| Thickness                    | ↓<br>↑   | 25mm                                                                                                                                                                                                                          |                                         |                 |        |          |                                                                                                                                                                                                                                                                                                                                                                                                                                                                                                                                                                                                                                                                                                                                                                                                                                                                                                                                                                                                                                                                                                                                                                                                                                                                                                                                                                                                                                                                                                                                                                                                                                                                                                                                                                                                                                                                                                                                                                                                                                                                                                                                |                   |       |          |  |
| Dimensions<br>and<br>weights |          | HERADESIGN® Wallcoustic Element<br>Format (mm)<br>L x B x H                                                                                                                                                                   | Mineral wool lining (mm)                |                 |        |          | Weight (kg/Element)                                                                                                                                                                                                                                                                                                                                                                                                                                                                                                                                                                                                                                                                                                                                                                                                                                                                                                                                                                                                                                                                                                                                                                                                                                                                                                                                                                                                                                                                                                                                                                                                                                                                                                                                                                                                                                                                                                                                                                                                                                                                                                            |                   |       |          |  |
|                              |          | 1200 x 600 x 125                                                                                                                                                                                                              |                                         | 100             |        |          | 18.30                                                                                                                                                                                                                                                                                                                                                                                                                                                                                                                                                                                                                                                                                                                                                                                                                                                                                                                                                                                                                                                                                                                                                                                                                                                                                                                                                                                                                                                                                                                                                                                                                                                                                                                                                                                                                                                                                                                                                                                                                                                                                                                          |                   |       |          |  |
|                              |          | 1200 x 600 x 75                                                                                                                                                                                                               | 50                                      |                 |        |          | 15.90                                                                                                                                                                                                                                                                                                                                                                                                                                                                                                                                                                                                                                                                                                                                                                                                                                                                                                                                                                                                                                                                                                                                                                                                                                                                                                                                                                                                                                                                                                                                                                                                                                                                                                                                                                                                                                                                                                                                                                                                                                                                                                                          |                   |       |          |  |
|                              |          | 600 x 600 x 125                                                                                                                                                                                                               | 100                                     |                 |        |          | 10.50                                                                                                                                                                                                                                                                                                                                                                                                                                                                                                                                                                                                                                                                                                                                                                                                                                                                                                                                                                                                                                                                                                                                                                                                                                                                                                                                                                                                                                                                                                                                                                                                                                                                                                                                                                                                                                                                                                                                                                                                                                                                                                                          |                   |       |          |  |
|                              |          | 600 x 600 x 75                                                                                                                                                                                                                |                                         | 50              |        |          | 8.40                                                                                                                                                                                                                                                                                                                                                                                                                                                                                                                                                                                                                                                                                                                                                                                                                                                                                                                                                                                                                                                                                                                                                                                                                                                                                                                                                                                                                                                                                                                                                                                                                                                                                                                                                                                                                                                                                                                                                                                                                                                                                                                           |                   |       |          |  |
| System                       |          | The wall absorber is delivered in one piece, ready for installation, and can be quickly mounted onto a supporting vertical substrate in any position using the included wooden frame.                                         |                                         |                 |        |          |                                                                                                                                                                                                                                                                                                                                                                                                                                                                                                                                                                                                                                                                                                                                                                                                                                                                                                                                                                                                                                                                                                                                                                                                                                                                                                                                                                                                                                                                                                                                                                                                                                                                                                                                                                                                                                                                                                                                                                                                                                                                                                                                |                   |       |          |  |
| Fire reaction                | <b>F</b> | Euroclass <b>B-s1,d0</b> according EN 13501-1                                                                                                                                                                                 |                                         |                 |        |          |                                                                                                                                                                                                                                                                                                                                                                                                                                                                                                                                                                                                                                                                                                                                                                                                                                                                                                                                                                                                                                                                                                                                                                                                                                                                                                                                                                                                                                                                                                                                                                                                                                                                                                                                                                                                                                                                                                                                                                                                                                                                                                                                |                   |       |          |  |
|                              |          | HERADESIGN <sup>®</sup> Wallcoustic Element                                                                                                                                                                                   | HERADESIGN <sup>®</sup> Acoustic lining |                 |        | Equiv    | Equivalent absorption area Aobj [m <sup>2</sup> ]                                                                                                                                                                                                                                                                                                                                                                                                                                                                                                                                                                                                                                                                                                                                                                                                                                                                                                                                                                                                                                                                                                                                                                                                                                                                                                                                                                                                                                                                                                                                                                                                                                                                                                                                                                                                                                                                                                                                                                                                                                                                              |                   |       |          |  |
| Sound absorbtion             |          | Format (mm)<br>L x W x H                                                                                                                                                                                                      | Thickness (mm)                          | (kg/m³)         | 125    | 250      | Frequent<br>500                                                                                                                                                                                                                                                                                                                                                                                                                                                                                                                                                                                                                                                                                                                                                                                                                                                                                                                                                                                                                                                                                                                                                                                                                                                                                                                                                                                                                                                                                                                                                                                                                                                                                                                                                                                                                                                                                                                                                                                                                                                                                                                | cies [Hz]<br>1000 | 2000  | 4000     |  |
|                              |          | 1200 x 600 x 125                                                                                                                                                                                                              | 100                                     | 50              | 0.60   | 1.30     | 1.40                                                                                                                                                                                                                                                                                                                                                                                                                                                                                                                                                                                                                                                                                                                                                                                                                                                                                                                                                                                                                                                                                                                                                                                                                                                                                                                                                                                                                                                                                                                                                                                                                                                                                                                                                                                                                                                                                                                                                                                                                                                                                                                           | 1.20              | 1.10  | 4000     |  |
|                              |          | 1200 x 600 x 75                                                                                                                                                                                                               | 50                                      | 50              | 0.20   | 0.80     | 1.10                                                                                                                                                                                                                                                                                                                                                                                                                                                                                                                                                                                                                                                                                                                                                                                                                                                                                                                                                                                                                                                                                                                                                                                                                                                                                                                                                                                                                                                                                                                                                                                                                                                                                                                                                                                                                                                                                                                                                                                                                                                                                                                           | 0.90              | 1.00  | 0.90     |  |
|                              |          | 600 x 600 x 125                                                                                                                                                                                                               | 100                                     | 50              | 0.20   | 0.80     | 0.80                                                                                                                                                                                                                                                                                                                                                                                                                                                                                                                                                                                                                                                                                                                                                                                                                                                                                                                                                                                                                                                                                                                                                                                                                                                                                                                                                                                                                                                                                                                                                                                                                                                                                                                                                                                                                                                                                                                                                                                                                                                                                                                           | 0.90              | 0.60  | 0.60     |  |
|                              |          | 600 x 600 x 75                                                                                                                                                                                                                | 50                                      | 50              | 0.30   | 0.40     | 0.60                                                                                                                                                                                                                                                                                                                                                                                                                                                                                                                                                                                                                                                                                                                                                                                                                                                                                                                                                                                                                                                                                                                                                                                                                                                                                                                                                                                                                                                                                                                                                                                                                                                                                                                                                                                                                                                                                                                                                                                                                                                                                                                           | 0.50              | 0.50  | 0.50     |  |
| Humidity<br>resistance       |          | Not suitable for use in indoor swimming pools, underground garages and outdoor areas.                                                                                                                                         |                                         |                 |        |          |                                                                                                                                                                                                                                                                                                                                                                                                                                                                                                                                                                                                                                                                                                                                                                                                                                                                                                                                                                                                                                                                                                                                                                                                                                                                                                                                                                                                                                                                                                                                                                                                                                                                                                                                                                                                                                                                                                                                                                                                                                                                                                                                |                   |       |          |  |
| Cleanability                 |          |                                                                                                                                                                                                                               |                                         |                 |        |          |                                                                                                                                                                                                                                                                                                                                                                                                                                                                                                                                                                                                                                                                                                                                                                                                                                                                                                                                                                                                                                                                                                                                                                                                                                                                                                                                                                                                                                                                                                                                                                                                                                                                                                                                                                                                                                                                                                                                                                                                                                                                                                                                |                   |       |          |  |
|                              |          | Standard colours                                                                                                                                                                                                              | ario Design colo                        | Jrs             |        |          |                                                                                                                                                                                                                                                                                                                                                                                                                                                                                                                                                                                                                                                                                                                                                                                                                                                                                                                                                                                                                                                                                                                                                                                                                                                                                                                                                                                                                                                                                                                                                                                                                                                                                                                                                                                                                                                                                                                                                                                                                                                                                                                                |                   |       |          |  |
| Colours                      |          | Gran                                                                                                                                                                                                                          | ite Steel                               | Green<br>Marble | Copper | Oak      | Brass                                                                                                                                                                                                                                                                                                                                                                                                                                                                                                                                                                                                                                                                                                                                                                                                                                                                                                                                                                                                                                                                                                                                                                                                                                                                                                                                                                                                                                                                                                                                                                                                                                                                                                                                                                                                                                                                                                                                                                                                                                                                                                                          | Sand              | stone | Concrete |  |
|                              |          | White Beige   Similar to RAL 9010 Natural tone 13   • Other colours from popular RAL and NCS colour systems are available.   • Deviations in colour and visual appearance may occur due to the rough fibre and panel surface. |                                         |                 |        |          |                                                                                                                                                                                                                                                                                                                                                                                                                                                                                                                                                                                                                                                                                                                                                                                                                                                                                                                                                                                                                                                                                                                                                                                                                                                                                                                                                                                                                                                                                                                                                                                                                                                                                                                                                                                                                                                                                                                                                                                                                                                                                                                                |                   |       |          |  |
| Sustainability               |          | WWK.blaue-engel.de/uz132                                                                                                                                                                                                      | ECO PLATFORM<br>EN 15804 VERIFIED       | PEFC .          | FSC 🔹  | SundaHus | ENDSION CLASSIN CLASSIN CLASSING CLASSI | THE WOR           | ATE   |          |  |
|                              |          | L                                                                                                                                                                                                                             |                                         |                 |        |          |                                                                                                                                                                                                                                                                                                                                                                                                                                                                                                                                                                                                                                                                                                                                                                                                                                                                                                                                                                                                                                                                                                                                                                                                                                                                                                                                                                                                                                                                                                                                                                                                                                                                                                                                                                                                                                                                                                                                                                                                                                                                                                                                |                   |       |          |  |